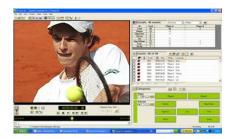

#### Compilation/Highlight Facility

Focus X2 will automatically generate any compilation or highlight footage that you choose. An example in Tennis might be that you wish to put together a compilation video of every 1<sup>st</sup> Serve winner by a player. Focus will create this automatically for you, ready for copying onto CD/DVD.