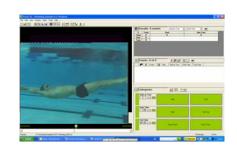

### Use Focus X2 For...

- Multi-sport analysis. Focus is designed to be easily adapted for any sport
- > Detailed and in-depth competition, training and lab-based analysis
- Technical and tactical development individual athletes