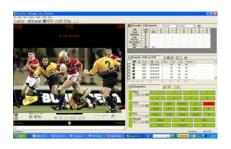

## **Interactive Video Analysis**

Focus X2 can be used to analyse performance in any sport through its unique category set structure. This facility allows you to quickly design and enter the analysis information that you are interested in, and then immediately access and review footage of those specific aspects of play.

This advanced interactive video technology removes the need to wind forward and back through the video, taking you instantly to any aspect of the performance. We provide templates that have been developed and used by international and professional coaches and support staff throughout the world, to be utilised and adapted for your own use.

## **Data Analysis**

Focus X2 automatically generates your statistical information as the data is entered, based on the Category Set that you have devised. The advanced interactive Results Grid facility compiles your stats and then allows instant access to the video context. The information can then be exported to the programme of your choice (e.g. MS Excel) for additional analysis and manipulation if required.