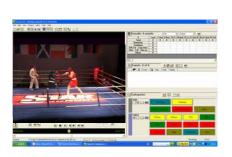

## **Interactive Video Analysis**

Focus X2 can be used to analyse performance in any sport through its unique category set structure. This facility allows you to quickly design and enter the analysis information that you are interested in, and then immediately access and review footage of those specific aspects of play.

This advanced interactive video technology removes the need to wind forward and back through the video, taking you instantly to any aspect of the performance. We provide templates that have been developed and used by international and professional coaches and support staff throughout the world, to be utilised and adapted for your own use.

## **Data Analysis**

Focus X2 automatically generates your statistical information as the data is entered, based on the Category Set that you have devised. The advanced interactive Results Grid facility compiles your stats and then allows instant access to the video context. The information can then be exported to the programme of your choice (e.g. MS Excel) for additional analysis and manipulation if required.