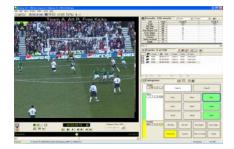

## **Interactive Video Analysis**

Focus X2 can be used to analyse performance in any sport through its unique category set structure. This facility allows you to quickly design and enter the analysis information that you are interested in, and then immediately access and review footage of those specific aspects of play.

This advanced interactive video technology removes the need to wind forward and back through the video, taking you instantly to any aspect of the performance. We provide templates that have been developed and used by international and professional coaches and support staff throughout the world, to be utilised and adapted for your own use.

### Use Focus X2 For...

- Multi-sport analysis. Focus is designed to be easily adapted for any sport
- > Detailed and in-depth competition, training and lab-based analysis
- Technical and tactical development individual athletes