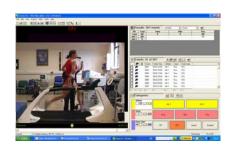

### Use Focus X2 For...

- Multi-sport analysis. Focus is designed to be easily adapted for any sport
- > Detailed and in-depth competition, training and lab-based analysis
- Technical and tactical development individual athletes